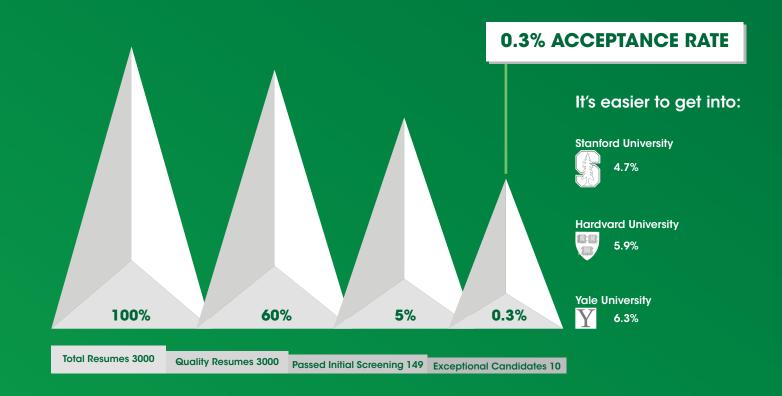

### Applicants pass

### Pre-vetted talent pool

Top developers from across the globe are handpicked to join our community. Our rigorous screening process means you only work with the top 1%.

30%

Applicants pass

### Detailed assessment reports

Our AI powered assessment engine provides you with detailed reportsv of the developer's skills, strengths, weaknesses, experience and expertise.

#### Applicants pass Domain specific matchmaking

through project based assessments, we connect you with engineers who have the required domain expertise and experience for better success.

01%

#### Applicants pass Technical paired coding interviews

We find you the perfect candidate by norrowing down the most qualified applicants via pair programming interviews.